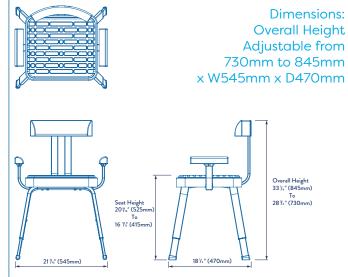

## CONFIGURATIONS

## **FEATURES**

Free standing shower seat. Minimum seat height 415mm. Maximum seat height 525mm. Removable PU seat cushion. Ergonomic Design. Partial assembly required with fixings included. Suitable for users up to 113kg/250lbs/17st 12lbs