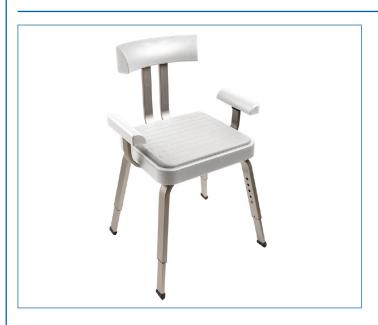

## ILLUSTRATED AP701022H SERENITY WHITE CHAIR

#### MATERIAL

Aluminium Polypropylene

**COLOURS** White mouldings & Satin Silver Finish Aluminium

WEIGHT 8.8lbs (4kg)

**PACKAGING** Full Colour Box

FREQUENTLY USED APPLICATIONS

Commercial Washrooms Hotels Domestic Dwellings Care Homes

## **FEATURES**

Free standing shower seat. Minimum seat height 415mm. Maximum seat height 525mm. Removable PU seat cushion. Ergonomic Design. Partial assembly required with fixings included. Suitable for users up to 113kg/250lbs/17st 12lbs